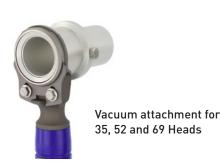

# EZY2 TRIM ELECTRIC TRIMMER BENEFITS

- Multiple Head Compatibility One Handpiece drives all Trimmer Heads (35,52,69,90,128 & 180)
- Two hand start for improved Operator safety
- Common spare parts across range

## EZY2 TRIM PNEUMATIC TRIMMER BENEFITS

- Powerful drive system makes light work of most trimming applications
- Precision built Pneumatic Motor using efficient use of air in delivering optimum levels of torque and speed
- Smoother, cleaner cuts with reduced operator effort
- Multiple Head compatibility one Handpiece can drive all IBEX Trimmer Heads (35, 52, 69, 90, 128 & 180mm)
- Two-hand start Handpieces for improved operator safety
- Robust and simple in design requiring minimal maintenance
- Interchangeable parts
- Plug in anywhere there is air supply