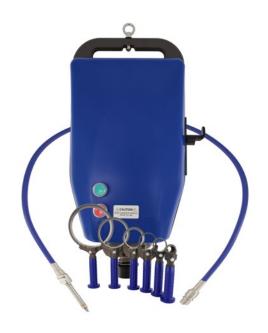

The IBEX EZY2 TRIM Electric System is engineered with durable, robust components to deliver superior performance with low maintenance costs.

The EZY2 TRIM Electric System has a comprehensive range of Trimmer Heads for meat recovery and fat trimming. This offers benefits of increased productivity & yields, better profits, improved safety and product appearance.

# EZY2 TRIM ELECTRIC TRIMMER BENEFITS

- Multiple Head Compatibility One Handpiece drives all Trimmer Heads (35,52,69,90,128 & 180)
- Two hand start for improved Operator safety
- Common spare parts across range

- Durable, Flexible drive Cable
- Cables compatible with most existing Motors\* delivering superior Blade speeds
- Powerful, Robust, Hi-Torque Fixed speed Motor for various Trimming applications
- The Electric system is suitable where there is no air supply. Simple to operate and easier to install.

#### **ADDITIONAL BENEFIT**

The **IBEX EZY2 TRIM** system fits into most existing Trimmer drive Motors\*.

With little change to your current production setup and minimal investment, it is easy to change to the IBEX EZY2 TRIM Electric System. Simply swap out the current Head Assembly, Hand Piece and Flex Shaft Cable with the EZY2 TRIM and plug it into your current Trimmer Motor\*.