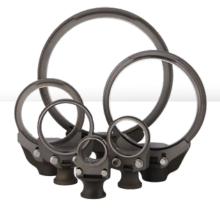

#### **EZY2 TRIM HEADS**

- Fast Blade Speeds
- New improved Head design with single piece Blade Keeper system
- Quick, simple, and consistent Blade changing procedure reducing down-time
- Common Trimmer Heads for both Electric and Pneumatic Systems
- Improved hygiene through built-in ergonomic thumb rests and use of food grade material
- Universal Head design for left or right hand options

|          | 35mm | 52mm | 69mm | 90mm | 128mm | 180mm |
|----------|------|------|------|------|-------|-------|
| Hooked   | •    | •    | •    | •    |       |       |
| Straight | •    | •    | •    | •    |       |       |
| Dished   |      |      |      | •    | •     | •     |
| Flat     |      |      |      |      | •     |       |
| Conical  | •    |      |      |      |       |       |