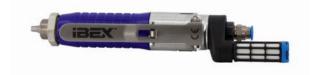

The IBEX EZY2 TRIM Electric System is engineered with durable, robust components to deliver superior performance with low maintenance costs.

The EZY2 TRIM Electric System has a comprehensive range of Trimmer Heads for meat recovery and fat trimming. This offers benefits of increased productivity & yields, better profits, improved safety and product appearance.

# EZY2 TRIM ELECTRIC TRIMMER BENEFITS

- Multiple Head Compatibility One Handpiece drives all Trimmer Heads (35,52,69,90,128 & 180)
- Two hand start for improved Operator safety
- Common spare parts across range

- Durable, Flexible drive Cable
- Cables compatible with most existing Motors\* delivering superior Blade speeds
- Powerful, Robust, Hi-Torque Fixed speed Motor for various Trimming applications
- The Electric system is suitable where there is no air supply. Simple to operate and easier to install.