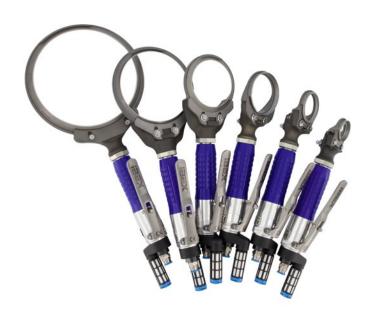

#### **EZY2 TRIM HEADS**

- Fast Blade Speeds
- New improved Head design with single piece Blade Keeper system
- Quick, simple, and consistent Blade changing procedure reducing down-time
- Common Trimmer Heads for both Electric and Pneumatic Systems
- Improved hygiene through built-in ergonomic thumb rests and use of food grade material
- Universal Head design for left or right hand options

## EZY2 TRIM PNEUMATIC TRIMMER BENEFITS

- Powerful drive system makes light work of most trimming applications
- Precision built Pneumatic Motor using efficient use of air in delivering optimum levels of torque and speed
- Smoother, cleaner cuts with reduced operator effort
- Multiple Head compatibility one Handpiece can drive all IBEX Trimmer Heads (35, 52, 69, 90, 128 & 180mm)
- Two-hand start Handpieces for improved operator safety
- Robust and simple in design requiring minimal maintenance
- Interchangeable parts
- Plug in anywhere there is air supply