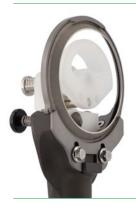

### TRIMMER HEAD HONING DEVICE

Maintain razor-sharp edge during processing with the Trimmer Head Honing Device. With the push of the button the device removes the rolled edge on the inside so the Blade is back to optimum performance.

The Honing Device is available as an option on the 90, 128 and 180 Trimmer Heads.