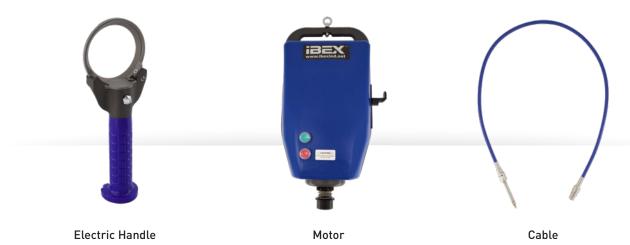

The IBEX EZY2 TRIM Electric System is engineered with durable, robust components to deliver superior performance with low maintenance costs.

The EZY2 TRIM Electric System has a comprehensive range of Trimmer Heads for meat recovery and fat trimming. This offers benefits of increased productivity & yields, better profits, improved safety and product appearance.

# EZY2 TRIM ELECTRIC TRIMMER BENEFITS

- Multiple Head Compatibility One Handpiece drives all Trimmer Heads (35,52,69,90,128 & 180)
- Two hand start for improved Operator safety
- Common spare parts across range

- Durable, Flexible drive Cable
- Cables compatible with most existing Motors\* delivering superior Blade speeds
- Powerful, Robust, Hi-Torque Fixed speed Motor for various Trimming applications
- The Electric system is suitable where there is no air supply. Simple to operate and easier to install.

#### **ADDITIONAL BENEFIT**

The **IBEX EZY2 TRIM** system fits into most existing Trimmer drive Motors\*.

With little change to your current production setup and minimal investment, it is easy to change to the IBEX EZY2 TRIM Electric System. Simply swap out the current Head Assembly, Hand Piece and Flex Shaft Cable with the EZY2 TRIM and plug it into your current Trimmer Motor\*.