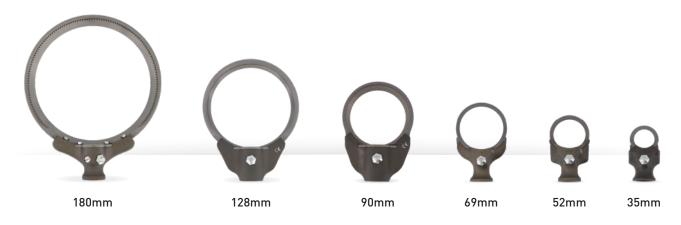

#### **EZY2 TRIM HEADS**

- Fast Blade Speeds
- New improved Head design with single piece Blade Keeper system
- Quick, simple, and consistent Blade changing procedure reducing down-time
- Common Trimmer Heads for both Electric and Pneumatic Systems
- Improved hygiene through built-in ergonomic thumb rests and use of food grade material
- Universal Head design for left or right hand options

# EZY2 TRIM ELECTRIC TRIMMER BENEFITS

- Multiple Head Compatibility One Handpiece drives all Trimmer Heads (35,52,69,90,128 & 180)
- Two hand start for improved Operator safety
- Common spare parts across range

## EZY2 TRIM PNEUMATIC TRIMMER BENEFITS

- Powerful drive system makes light work of most trimming applications
- Precision built Pneumatic Motor using efficient use of air in delivering optimum levels of torque and speed
- Smoother, cleaner cuts with reduced operator effort
- Multiple Head compatibility one Handpiece can drive all IBEX Trimmer Heads (35, 52, 69, 90, 128 & 180mm)
- Two-hand start Handpieces for improved operator safety
- Robust and simple in design requiring minimal maintenance
- Interchangeable parts
- Plug in anywhere there is air supply