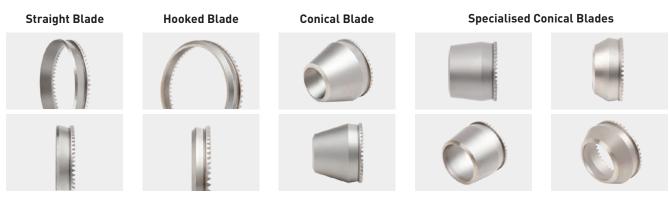

### **IBEX TRIMMER BLADES**

In addition to the standard Blades which are made of carbon steel, the **IBEX Trimmer Blades** are available in the knife quality stainless steel. This means the Blades stay sharp for a longer time, increasing production and reducing downtime for honing to maintain an edge.

|          | 35mm | 52mm | 69mm | 90mm | 128mm | 180mm |
|----------|------|------|------|------|-------|-------|
| Hooked   | •    | •    | •    | •    |       |       |
| Straight | •    | •    | •    | •    |       |       |
| Dished   |      |      |      | •    | •     | •     |
| Flat     |      |      |      |      | •     |       |
| Conical  | •    |      |      |      |       |       |