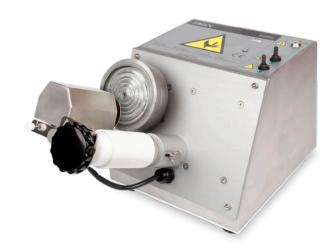

## EZY2 TRIM PNEUMATIC SPECIFICATIONS\*

| Pressure        | 90 PSI or 6 Bar   |
|-----------------|-------------------|
| Air Consumption | 16 CFM or 453 LPM |

Pneumatic Handpiece

With easy operation and universal compatibility, the S5000 hones IBEX Circular Trimmer Blades, enhancing Blade life and delivering a cleaner cut for the IBEX Trimming System.

The S5000 is the superior alternative to current hand stoning techniques for sharpening circular trimmer Blades. With total Blade control during the grinding process, the S5000 provides smooth consistent sharpening, resulting in a razor-sharp edge.

With a single magnetic Blade holder, which accommodates all Blade sizes\*, the S5000 is an easy to operate, low maintenance sharpening tool.