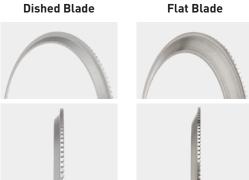

### **IBEX TRIMMER BLADES**

In addition to the standard Blades which are made of carbon steel, the **IBEX Trimmer Blades** are available in the knife quality stainless steel. This means the Blades stay sharp for a longer time, increasing production and reducing downtime for honing to maintain an edge.

|          | 35mm | 52mm | 69mm | 90mm | 128mm | 180mm |
|----------|------|------|------|------|-------|-------|
| Hooked   | •    | •    | •    | •    |       |       |
| Straight | •    | •    | •    | •    |       |       |
| Dished   |      |      |      | •    | •     | •     |
| Flat     |      |      |      |      | •     |       |
| Conical  | •    |      |      |      |       |       |