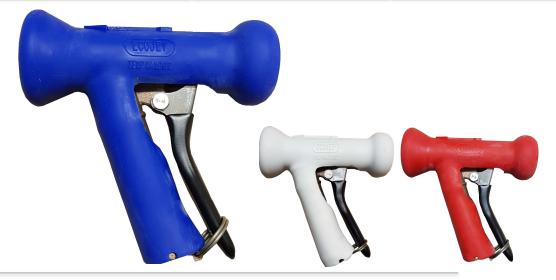

## **Main characteristics**

| Available colors              | Blue, white and red                 |
|-------------------------------|-------------------------------------|
| Maximum operating temperature | 90°C                                |
| Maximum water pressure        | 10 to 30 bars                       |
| Average flow under 4 bars     | 2.3 m3/h                            |
| Weight (without connector)    | 917 g                               |
| Raw material                  | Brass body                          |
| Additional products           | Wash nozzle, TC570,<br>LIGHT ECOJET |
| TERMET part number blue       | 4383                                |
| TERMET part number white      | 4382                                |
| TERMET part number red        | 4710                                |
|                               |                                     |