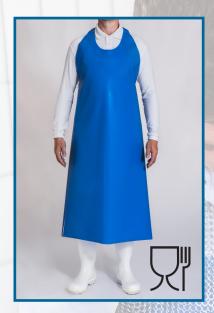

# RESIPURE® TPU Apron 150μm

- Manufactured in one piece
- High tear resistant
- Light weight and comfortable
- Antibacterial (meet highest hygiene requirements)
- Fully recyclable, non-toxic, suitable for use in food industry
- Machine washable up to 90°C
- Available in sizes: 90x115cm and 90x130cm
- Available colours: blue and white