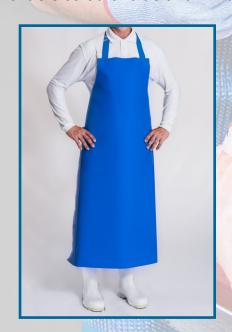

#### TPU Apron 300μm

- Welded corner reinforcements
- Closure in the back by elastic strap with metal clip
- High tear resistant
- Antibacterial
- Recyclable, non-toxic, suitable for use in food industry
- Machine washable up to 90°C
- Available in sizes: 90x110cm, 90x120cm and 90x130cm
- Available colours: blue and white