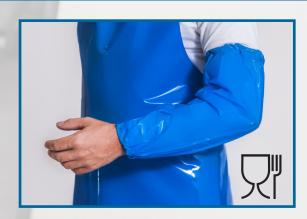

# RESIPURE® TPU Apron 150μm

- Manufactured in one piece
- High tear resistant
- Light weight and comfortable
- Antibacterial (meet highest hygiene requirements)
- Fully recyclable, non-toxic, suitable for use in food industry
- Machine washable up to 90°C
- Available in sizes: 90x115cm and 90x130cm
- Available colours: blue and white

#### **TPU Sleeve 150μm**

- Waterproof
- Ultra-light for maximum wearing comfort
- Size: 45cm, in pairs
- Available colours: blue and white