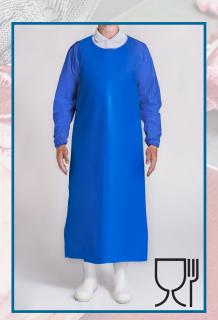

#### TPU Gown 150μm

- · Manufactured in one piece
- All-round hygiene
- High tear resistant
- Light weight and comfortable
- Antibacterial (meet highest hygiene requirements)
- Fully recyclable, non-toxic, suitable for use in food industry
- Machine washable up to 90°C
- Available in size: 90x140cm
- Available colours: blue and white