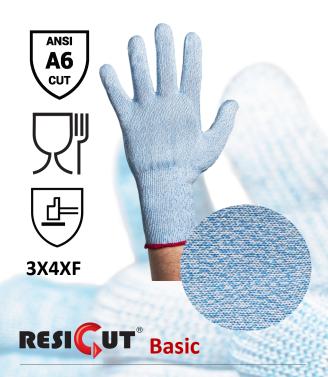

- Combines the requirements of cold protection and cut protection
- Wearable right and left hand
- Longer cuff for better protection
- Suitable for left and right hand
- Certified in accordance with EN 388:2016 and EN 511
- ANSI Level A6
- 10 Gauge
- Suitable for use in food industry
- Machine washable up to 85°C
- Colour: blue
- Available in 6 sizes:
   XS S M L XL XXL (colour code)