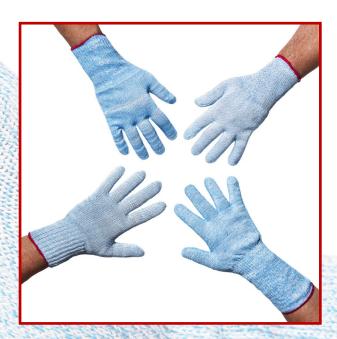

- Combines the requirements of cold protection and cut protection
- Wearable right and left hand
- Longer cuff for better protection
- Suitable for left and right hand
- Certified in accordance with EN 388:2016 and EN 511
- ANSI Level A6
- 10 Gauge
- Suitable for use in food industry
- Machine washable up to 85°C
- Colour: blue
- Available in 6 sizes:
   XS S M L XL XXL (colour code)