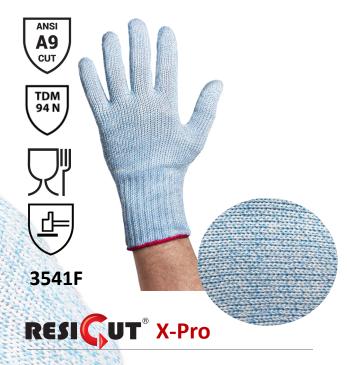

- For the product hand
- Wearable right and left hand
- With stainless steel core
- Certified in accordance with EN388:2016
- ANSI Level A9
- 10 Gauge
- Suitable for use in food industry
- Machine washable up to 90°C
- Colour: blue
- Available in 6 sizes:
   XS S M L XL XXL (colour code)

4544F

- For the product hand
- Wearable right and left hand
- With stainless steel core
- Certified in accordance with EN388:2016
- ANSI Level: A9
- 7 Gauge
- Suitable for use in food industry
- Machine washable up to 90°C
- Colour: blue
- Available in 6 sizes:XS S M L XL XXL (colour code)