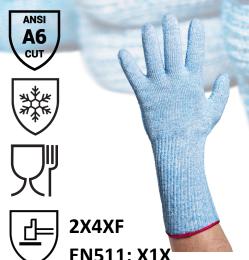

- Combines the requirements of cold protection and cut protection
- Wearable right and left hand
- Longer cuff for better protection
- Suitable for left and right hand
- Certified in accordance with EN 388:2016 and EN 511
- ANSI Level A6
- 10 Gauge
- Suitable for use in food industry
- Machine washable up to 85°C
- Colour: blue
- Available in 6 sizes:
   XS S M L XL XXL (colour code)