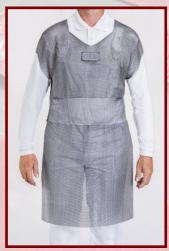

- Ring size bolero: 7mm sleeve: 4mm
- Extra-light sleeve for fatigue-free work
- Elasticated wrist strap
- Ergonomic fit for enough elbowroom
- Wide PP or TPU hip strap
- Protection for chest and shoulder area
- Certified in accordance with EN 13998:2003 and EN 1811
- Available sizes: 90x50cm, 95x55cm, 100x60cm, 100x65cm

## Heilemann Sicherheitstechnik GmbH

Max - Eyth Straße 2 71665 Vaihingen/Enz Germany

Phone: +49 7042 -911 15 80 Fax: +49 7042 -911 15 99 www.euroflex.safety.de info@euroflex-safety.de

- Ring size: 7mm
- Elasticated wrist strap
- Ergonomic fit for enough elbow-room
- Wide PP or TPU hip strap
- Protection for chest and shoulder area
- Certified in accordance with EN13998:2003 and EN 1811
- Available sizes without sleeves:
  90x50cm, 90x55cm, 95x55cm,
  95x60cm, 100x55cm, 100x60cm,
  100x65cm
- Available sizes with one or two sleeve(s): 90x50cm, 95x55cm, 100x60cm, 100x65cm

## **Features:**

- Ring size: 4mm
- Extra-light sleeves for fatigue-free work
- Elasticated wrist strap
- Ergonomic fit for enough elbow-room
- Wide PP or TPU hip strap
- Protection for chest and shoulder area
- Certified in accordance with EN 13998:2003 and EN1811
- Available versions: sleeveless, one or two sleeves
- Available sizes: 90x50cm, 95x55cm, 100x60cm, 100x65cm