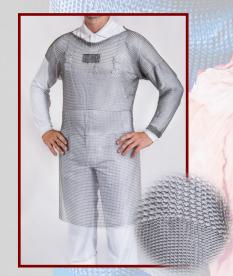

- Ring size bolero: 7mm sleeve: 4mm
- Extra-light sleeve for fatigue-free work
- Elasticated wrist strap
- Ergonomic fit for enough elbowroom
- Wide PP or TPU hip strap
- Protection for chest and shoulder area
- Certified in accordance with EN 13998:2003 and EN 1811
- Available sizes: 90x50cm, 95x55cm, 100x60cm, 100x65cm

## **Features:**

- Ring size: 4mm
- Extra-light sleeves for fatigue-free work
- Elasticated wrist strap
- Ergonomic fit for enough elbow-room
- Wide PP or TPU hip strap
- Protection for chest and shoulder area
- Certified in accordance with EN 13998:2003 and EN1811
- Available versions: sleeveless, one or two sleeves
- Available sizes: 90x50cm, 95x55cm, 100x60cm, 100x65cm