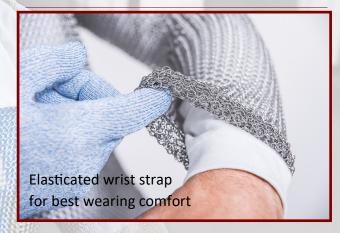

- Ring size bolero: 7mm sleeve: 4mm
- Extra-light sleeve for fatigue-free work
- Elasticated wrist strap
- Ergonomic fit for enough elbowroom
- Wide PP or TPU hip strap
- Protection for chest and shoulder area
- Certified in accordance with EN 13998:2003 and EN 1811
- Available sizes: 90x50cm, 95x55cm, 100x60cm, 100x65cm

## Heilemann Sicherheitstechnik GmbH

Max - Eyth Straße 2 71665 Vaihingen/Enz Germany

Phone: +49 7042 -911 15 80 Fax: +49 7042 -911 15 99 www.euroflex.safety.de info@euroflex-safety.de

- Ring size: 7mm
- Elasticated wrist strap
- Ergonomic fit for enough elbow-room
- Wide PP or TPU hip strap
- Protection for chest and shoulder area
- Certified in accordance with EN13998:2003 and EN 1811
- Available sizes without sleeves:
  90x50cm, 90x55cm, 95x55cm,
  95x60cm, 100x55cm, 100x60cm,
  100x65cm
- Available sizes with one or two sleeve(s): 90x50cm, 95x55cm, 100x60cm, 100x65cm

## **Features:**

- Ring size: 4mm
- Extra-light sleeves for fatigue-free work
- Elasticated wrist strap
- Ergonomic fit for enough elbow-room
- Wide PP or TPU hip strap
- Protection for chest and shoulder area
- Certified in accordance with EN 13998:2003 and EN1811
- Available versions: sleeveless, one or two sleeves
- Available sizes: 90x50cm, 95x55cm, 100x60cm, 100x65cm