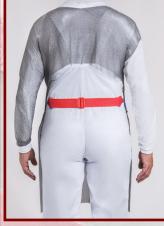

- Ring size bolero: 7mm sleeve: 4mm
- Extra-light sleeve for fatigue-free work
- Elasticated wrist strap
- Ergonomic fit for enough elbowroom
- Wide PP or TPU hip strap
- Protection for chest and shoulder area
- Certified in accordance with EN 13998:2003 and EN 1811
- Available sizes: 90x50cm, 95x55cm, 100x60cm, 100x65cm

## Heilemann Sicherheitstechnik GmbH

Max - Eyth Straße 2 71665 Vaihingen/Enz Germany

Phone: +49 7042 -911 15 80 Fax: +49 7042 -911 15 99 www.euroflex.safety.de info@euroflex-safety.de

- Ring size: 7mm
- Elasticated wrist strap
- Ergonomic fit for enough elbow-room
- Wide PP or TPU hip strap
- Protection for chest and shoulder area
- Certified in accordance with EN13998:2003 and EN 1811
- Available sizes without sleeves:
  90x50cm, 90x55cm, 95x55cm,
  95x60cm, 100x55cm, 100x60cm,
  100x65cm
- Available sizes with one or two sleeve(s): 90x50cm, 95x55cm, 100x60cm, 100x65cm

## **Features:**

- Ring size: 4mm
- Extra-light sleeves for fatigue-free work
- Elasticated wrist strap
- Ergonomic fit for enough elbow-room
- Wide PP or TPU hip strap
- Protection for chest and shoulder area
- Certified in accordance with EN 13998:2003 and EN1811
- Available versions: sleeveless, one or two sleeves
- Available sizes: 90x50cm, 95x55cm, 100x60cm, 100x65cm