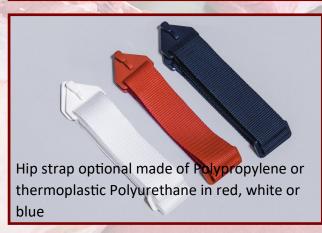

- Ring size bolero: 7mm sleeve: 4mm
- Extra-light sleeve for fatigue-free work
- Elasticated wrist strap
- Ergonomic fit for enough elbowroom
- Wide PP or TPU hip strap
- Protection for chest and shoulder area
- Certified in accordance with EN 13998:2003 and EN 1811
- Available sizes: 90x50cm, 95x55cm, 100x60cm, 100x65cm

## Heilemann Sicherheitstechnik GmbH

Max - Eyth Straße 2 71665 Vaihingen/Enz Germany

Phone: +49 7042 -911 15 80 Fax: +49 7042 -911 15 99 www.euroflex.safety.de info@euroflex-safety.de

- Ring size: 7mm
- Elasticated wrist strap
- Ergonomic fit for enough elbow-room
- Wide PP or TPU hip strap
- Protection for chest and shoulder area
- Certified in accordance with EN13998:2003 and EN 1811
- Available sizes without sleeves:
  90x50cm, 90x55cm, 95x55cm,
  95x60cm, 100x55cm, 100x60cm,
  100x65cm
- Available sizes with one or two sleeve(s): 90x50cm, 95x55cm, 100x60cm, 100x65cm

## **Features:**

- Ring size: 4mm
- Extra-light sleeves for fatigue-free work
- Elasticated wrist strap
- Ergonomic fit for enough elbow-room
- Wide PP or TPU hip strap
- Protection for chest and shoulder area
- Certified in accordance with EN 13998:2003 and EN1811
- Available versions: sleeveless, one or two sleeves
- Available sizes: 90x50cm, 95x55cm, 100x60cm, 100x65cm