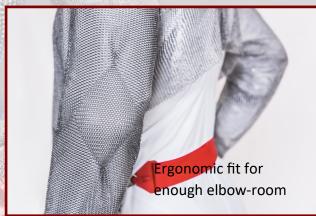

- Ring size bolero: 7mm sleeve: 4mm
- Extra-light sleeve for fatigue-free work
- Elasticated wrist strap
- Ergonomic fit for enough elbowroom
- Wide PP or TPU hip strap
- Protection for chest and shoulder area
- Certified in accordance with EN 13998:2003 and EN 1811
- Available sizes: 90x50cm, 95x55cm, 100x60cm, 100x65cm

## Heilemann Sicherheitstechnik GmbH

Max - Eyth Straße 2 71665 Vaihingen/Enz Germany

Phone: +49 7042 -911 15 80 Fax: +49 7042 -911 15 99 www.euroflex.safety.de info@euroflex-safety.de

- Ring size: 7mm
- Elasticated wrist strap
- Ergonomic fit for enough elbow-room
- Wide PP or TPU hip strap
- Protection for chest and shoulder area
- Certified in accordance with EN13998:2003 and EN 1811
- Available sizes without sleeves:
  90x50cm, 90x55cm, 95x55cm,
  95x60cm, 100x55cm, 100x60cm,
  100x65cm
- Available sizes with one or two sleeve(s): 90x50cm, 95x55cm, 100x60cm, 100x65cm

## **Features:**

- Ring size: 4mm
- Extra-light sleeves for fatigue-free work
- Elasticated wrist strap
- Ergonomic fit for enough elbow-room
- Wide PP or TPU hip strap
- Protection for chest and shoulder area
- Certified in accordance with EN 13998:2003 and EN1811
- Available versions: sleeveless, one or two sleeves
- Available sizes: 90x50cm, 95x55cm, 100x60cm, 100x65cm