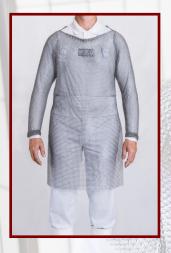

## Heilemann Sicherheitstechnik GmbH

Max - Eyth Straße 2 71665 Vaihingen/Enz Germany

Phone: +49 7042 -911 15 80 Fax: +49 7042 -911 15 99 www.euroflex.safety.de info@euroflex-safety.de

- Ring size: 7mm
- Elasticated wrist strap
- Ergonomic fit for enough elbow-room
- Wide PP or TPU hip strap
- Protection for chest and shoulder area
- Certified in accordance with EN13998:2003 and EN 1811
- Available sizes without sleeves:
  90x50cm, 90x55cm, 95x55cm,
  95x60cm, 100x55cm, 100x60cm,
  100x65cm
- Available sizes with one or two sleeve(s): 90x50cm, 95x55cm, 100x60cm, 100x65cm